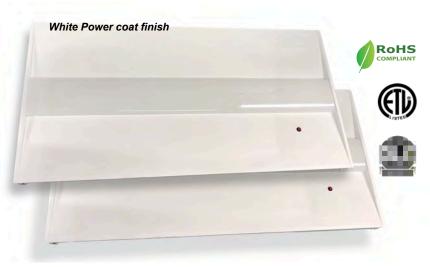

# LED Slim (1.77") TROFFER Fixtures 4000K or 5000K Wattage Selectable w/ Emergency Battery

#### **PHYSICAL SPECIFICATION: 2 X 4**

Length: 47.76 "(1212mm) Width: 23.74" (603mm) Height: 1.77" (45mm) Weight: 11.91 lbs

**Emergency pack** E2-EBBU-10W

- Working min.90 mins & 10W after power
- Working with battery packs LiFePO4 6.4V 1500MAH
- DC constant current output at Emergency
- Mode
- Over-discharge protection
- Additional Relay that can control LED Driver
- Dimension:172\*90\*25MM

#### PRODUCT DESCRIPTION:

V@ÁÒŒŸ/ÜÙŒŒÐ ÁÙJā ÁŠÒÖÁG ~^\Áã¢č \^ÁSI { àã ^•ÁæÁ |^^\Æã ] |^Á  $\mathring{a} \wedge \bullet \mathring{a} \} \stackrel{\text{\tiny $\vec{E}$}}{=} \mathring{a} O \stackrel{\text{\tiny $\vec{\Phi}$}}{=} O \stackrel{\text{\tiny $\vec{\Phi}$}}{=} ) \& O \stackrel{\text{\tiny $\vec{\Phi}$}}$ VÜÜÁ \$#|[¸•Án@Á•^¦Án[Á, ān&@Án^c,^^}Án[ˇ¦Ánáā-^¦^}ợA, ænazet^•LÁ GIY ĐHÎY ĐIGY ÁBÁN €Y ÈÀV@ ÁÖÇEÖVÜÜQCEBEN ÁHS&&N] o ÁF€€ÉÜ ÏXOEÔ ÉÐ ÁN Á @e Á@t @Á { ^ } Á ~ & & A } & Á ] Á [ ÁF GÍ ËFHEŠ { ĐY ĐỔ ĐỊ• [ ĐÁ ĐỊ• Á L [ ~ ^ \ Á &[{ ^• Án ~ ã] ] ^å Å, ão @Áse) ÁB, c^\* | ææ^å Án { ^ | \* ^ } & Áa ææc^ | ^ Áa ææ& ~ ] Én [ Áse Á d[Ás[{]|^Á, ão@Á cæe^Áse) åÁ[&æþÁs[å^•Êse) åÁ;|[çãå^Áse[]|^Áðã @æð]\*Á å 'la \* Á cæ ^• Á l Á \ ^! \* ^} & & • È