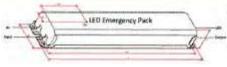

#### **PHYSICAL SPECIFICATION: 2 X 4**

Length: 47.76 "(1212mm) Width: 23.74" (603mm) Height: 1.77" (45mm) Weight: 11.91 lbs

**Emergency pack** E2-EBBU-10W

- Working min.90 mins & 10W after power
- Working with battery packs LiFePO4 6.4V 1500MAH
- DC constant current output at Emergency
- Mode
- Over-discharge protection
- Additional Relay that can control LED Driver
- Dimension:172\*90\*25MM

#### **FEATURES:**

- 100,000 Hours Life Expectancy
- ETL and DLC® Premium 5
- Size 2×4 available watt 24/36W/42W/50W (Tunable)
- CCT Available: 4000K, 5000K
- 125 lm/w
- · Optional: microwave sensor
- UL Driver
- 5 years and 50,000 hrs warranty
- 0-10V Dimming Standard
- Emergency battery back-up 90 mins