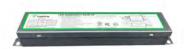

#### **PHYSICAL SPECIFICATION: 2 X 4**

Length: 47.76 "(1212mm) Width: 23.74" (603mm) Height: 1.77" (45mm) Weight: 11.91 lbs

**Emergency pack** E2-EBBU-10W

- Working min.90 mins & 10W after power
- Working with battery packs LiFePO4 6.4V 1500MAH
- DC constant current output at Emergency
- Mode
- Over-discharge protection
- Additional Relay that can control LED Driver
- Dimension:172\*90\*25MM