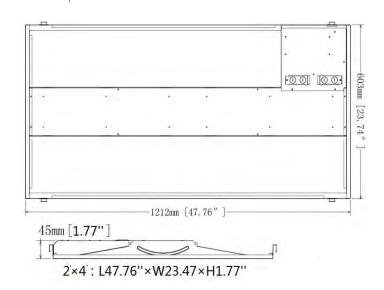

### **Dimension:**

#### **PHYSICAL SPECIFICATION: 2 X 4**

Length: 47.76 "(1212mm) Width: 23.74" (603mm) Height: 1.77" (45mm) Weight: 11.91 lbs

**Emergency pack** E2-EBBU-10W

- Working min.90 mins & 10W after power
- Working with battery packs LiFePO4 6.4V 1500MAH
- DC constant current output at Emergency
- Mode
- Over-discharge protection
- Additional Relay that can control LED Driver
- Dimension:172\*90\*25MM