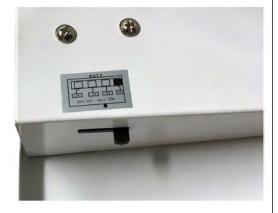

# **Wattage Selectable**

2X4 Troffer: 24W-36W-42W-50W

2/3/4 4 Channel Options

CCT: 4000K, 5000K

## Wattage-Selectable

Model: E2-TRS2X424W-36W-42W-50W

Page: 2 of 2

#### **Ordering Information:**

| Family   | Size     | Wattage                          | Controls                                        | ССТ                        | Sensor option                            | Emergency battery back up                                    |
|----------|----------|----------------------------------|-------------------------------------------------|----------------------------|------------------------------------------|--------------------------------------------------------------|
| E2-TRS - | 22 = 2X2 | 24 = 24W<br>36 = 36W             | D= 0-10V<br>Dimmable<br>Blank= Non-<br>Dimmable | 40K = 4000K<br>50K = 5000K | 1 = Microwave sensor (Blank) = No sensor | EM = 90 mins<br>Emergency battery<br>back up<br>(Blank) = No |
|          | 24 = 2X4 | 24 = 24W<br>36 = 36W<br>42 = 42W |                                                 |                            | (DIAIIK) – INO SEIISOI                   |                                                              |