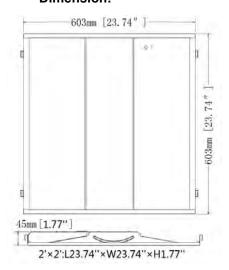

### **Dimension:**

#### **PHYSICAL SPECIFICATION: 2 X 4**

Length: 47.76 "(1212mm) Width: 23.74" (603mm) Height: 1.77" (45mm) Weight: 11.91 lbs

**Emergency pack** E2-EBBU-10W

- Working min.90 mins & 10W after power
- Working with battery packs LiFePO4 6.4V 1500MAH
- DC constant current output at Emergency
- Mode
- Over-discharge protection
- Additional Relay that can control LED Driver
- Dimension:172\*90\*25MM