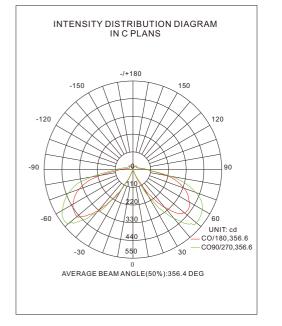

| 3000K/4000K/5000K CCT Tunable |
| Volt                                  | 120-277V AC                   |
| SPD                                   | 10KV                          |
| LED                                   | Lumileds 2835                 |
| Power Supply                          | Weledpower (0-10V dimming)    |
| Housing                               | Die-casting aluminum          |
| Color                                 | Bronze/Black                  |
| Size                                  | Φ 6.3" x 42.05"               |
| IP Rating                             | IP 65                         |
| Working Temperature                   | -40°F~120°F                   |
| Warranty                              | 5 years                       |

#### **Photometrics**



#### Catalog Number Breakdown E2-BOL-12/16/22W-30/40/50K



#### E2 BOL W В A Company Product Wattage ССТ Photocontrol Blank = E2 lighting **Bollard Light** 12/16/22W Selectable 3000K/4000K/5000K Without Photocontrol Selectable