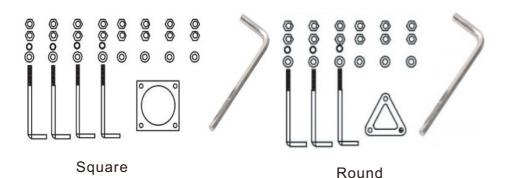

#### Accessories

Phone: 213-270-1938 Fax: 213-477-2257

160mm/6.3" Round(Flat top)

Web: www.e2lightingusa.com

E-mail: sales@e2lightingusa.com