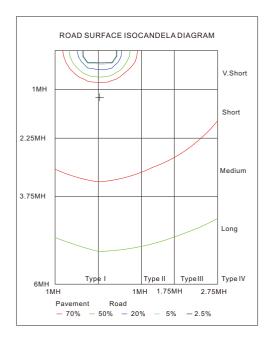

| 120-277V AC                   |
| SPD                                   | 10KV                          |
| LED                                   | Lumileds 2835                 |
| Power Supply                          | Weledpower (0-10V dimming)    |
| Housing                               | Die-casting aluminum          |
| Color                                 | Bronze/Black                  |
| Size                                  | Φ 6.3" x 42.05"               |
| IP Rating                             | IP 65                         |
| Working Temperature                   | -40°F~120°F                   |
| Warranty                              | 5 years                       |

#### **Photometrics**



#### Catalog Number Breakdown E2-BOL-12/16/22W-30/40/50K



#### E2 BOL W В A Company Product Wattage ССТ Photocontrol Blank = E2 lighting **Bollard Light** 12/16/22W Selectable 3000K/4000K/5000K Without Photocontrol Selectable