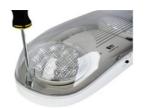

### **Test Button Installation**

1.Loosen the screws on the housing

2.Remove the housing from the light base

3. Connect wires with external power supply

4. Connect the battery terminal