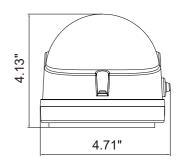

#### 90 Mins Battery Back-Up

## **Product Description:**

This LED Emergency Light is safe for outdoor use. It has a plastic cover that protects it from rain and snow. These lights are widely used outside of offices, hotels, and other businesses. It is suitable for 32°F-104°F harsh environments

#### **Features**

- Injection-molded thermoplastic ABS housing 5VA flame rating.
- innovative, easy installation in minutes.
- Suitable for wall mount applications.
- · Wet location listed
- 2\*1.2W led lamp heads.6500K
- Universal J-box mounting pattern.
- 120/277VAC dual voltage operation.
- Built-in 3.6V 700mAh rechargeable NiCd battery for minimum 90 minutes emergency operation.
- · Maximum 24 hours for full recharge time.
- Test switch and charge indicator.

#### **Dimensions**





### **Test Button Installation**

1.Loosen the screws on the housing



2.Remove the housing from the light base



3. Connect wires with external power supply



4. Connect the battery terminal





### E2 Lighting International Inc.

# **Specifications**

| Product Number  | Information                           | Certifications               | Dimmable | Voltage  | Working<br>Hours         |
|-----------------|---------------------------------------|------------------------------|----------|----------|--------------------------|
| E2-STEVO10-IP65 | 2x12pcs SMD<br>2835 LED lamp<br>heads | UL<br>Wet LOCATION<br>LISTED | NO       | 120-277V | EMERGENCY<br>MODE-90min. |



**700mAh Large CAPACITY** 24hrs charging for at least 90mins emergency lighting



\_\_\_\_\_\_\_

\*must connect int