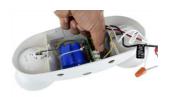

### **Test Button Installation**

1.Loosen the screws on the housing

2.Remove the housing from the light base

3. Connect wires with external power supply

4. Connect the battery terminal