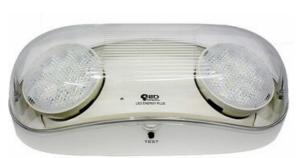

## Outdoor Bug Eye Dual Head Emergency Light

## **Product Description:**

This LED Emergency Light is safe for outdoor use. It has a plastic cover that protects it from rain and snow. These lights are widely used outside of offices, hotels, and other businesses. It is suitable for 32°F-104°F harsh environments

#### **Features**

- Injection-molded thermoplastic ABS housing 5VA flame rating.
- innovative, easy installation in minutes.
- Suitable for wall mount applications.
- · Wet location listed
- 2\*1.2W led lamp heads.6500K
- Universal J-box mounting pattern.
- 120/277VAC dual voltage operation.
- Built-in 3.6V 700mAh rechargeable NiCd battery for minimum 90 minutes emergency operation.
- · Maximum 24 hours for full recharge time.
- Test switch and charge indicator.