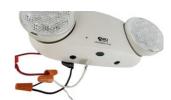

## Outdoor Bug Eye Dual Head Emergency Light

#### **Features**

- Injection-molded thermoplastic ABS housing 5VA flame rating.
- innovative, easy installation in minutes.
- Suitable for wall mount applications.
- · Wet location listed
- 2\*1.2W led lamp heads.6500K
- Universal J-box mounting pattern.
- 120/277VAC dual voltage operation.
- Built-in 3.6V 700mAh rechargeable NiCd battery for minimum 90 minutes emergency operation.
- · Maximum 24 hours for full recharge time.
- Test switch and charge indicator.