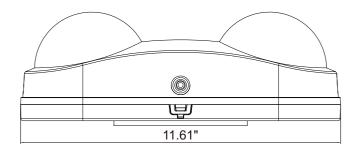

ht









#### 90 Mins Battery Back-Up

## **Product Description:**

This LED Emergency Light is safe for outdoor use. It has a plastic cover that protects it from rain and snow. These lights are widely used outside of offices, hotels, and other businesses. It is suitable for 32°F-104°F harsh environments

#### **Features**

- Injection-molded thermoplastic ABS housing 5VA flame rating.
- innovative, easy installation in minutes.
- Suitable for wall mount applications.
- · Wet location listed
- 2\*1.2W led lamp heads.6500K
- Universal J-box mounting pattern.
- 120/277VAC dual voltage operation.
- Built-in 3.6V 700mAh rechargeable NiCd battery for minimum 90 minutes emergency operation.
- · Maximum 24 hours for full recharge time.
- Test switch and charge indicator.

#### **Dimensions**





### **Test Button Installation**

1.Loosen the screws on the housing



2.Remove the housing from the light base



3. Connect wires with external power supply



4. Connect the battery terminal





### E2 Lighting International Inc.

# **Specifications**

| Product Number  | Information                           | Certifications               | Dimmable | Voltage  | Working<br>Hours         |
|-----------------|---------------------------------------|------------------------------|----------|----------|--------------------------|
| E2-STEVO10-IP65 | 2x12pcs SMD<br>2835 LED lamp<br>heads | UL<br>Wet LOCATION<br>LISTED | NO       | 120-277V | EMERGENCY<br>MODE-90min. |



**700mAh Large CAPACITY** 24hrs charging for at least 90mins emergency lighting



\_\_\_\_\_\_\_

\*must connect i