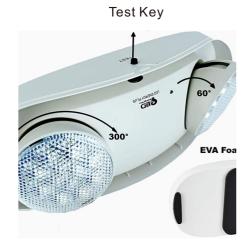

#### **Dimensions**

### **Test Button Installation**

1.Loosen the screws on the housing

2.Remove the housing from the light base

3. Connect wires with external power supply

4. Connect the battery terminal