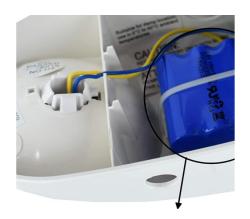

**700mAh Large CAPACITY** 24hrs charging for at least 90mins emergency lighting

\_\_\_\_\_\_\_

\*must connect internal battery before fixture installation