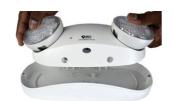

## Outdoor Bug Eye Dual Head Emergency Light

#### 90 Mins Battery Back-Up

## **Product Description:**

This LED Emergency Light is safe for outdoor use. It has a plastic cover that protects it from rain and snow. These lights are widely used outside of offices, hotels, and other businesses. It is suitable for 32°F-104°F harsh environments